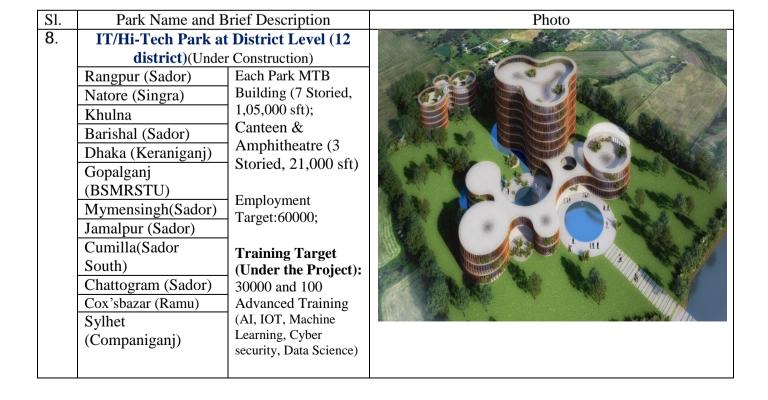

|



| Sl. | Park Name a                          | and Brief Description                                            | Photo      |
|-----|--------------------------------------|------------------------------------------------------------------|------------|
| 9.  | IT Business and I                    | Incubation Centre, CUET er Construction)                         |            |
|     | Area of Land:                        | 4.7 Acre                                                         |            |
|     | Location:                            | Chattogram University of<br>Engineering and Technology<br>(CUET) |            |
|     |                                      | 27.1 km from Chattogram<br>Railway Station                       |            |
|     |