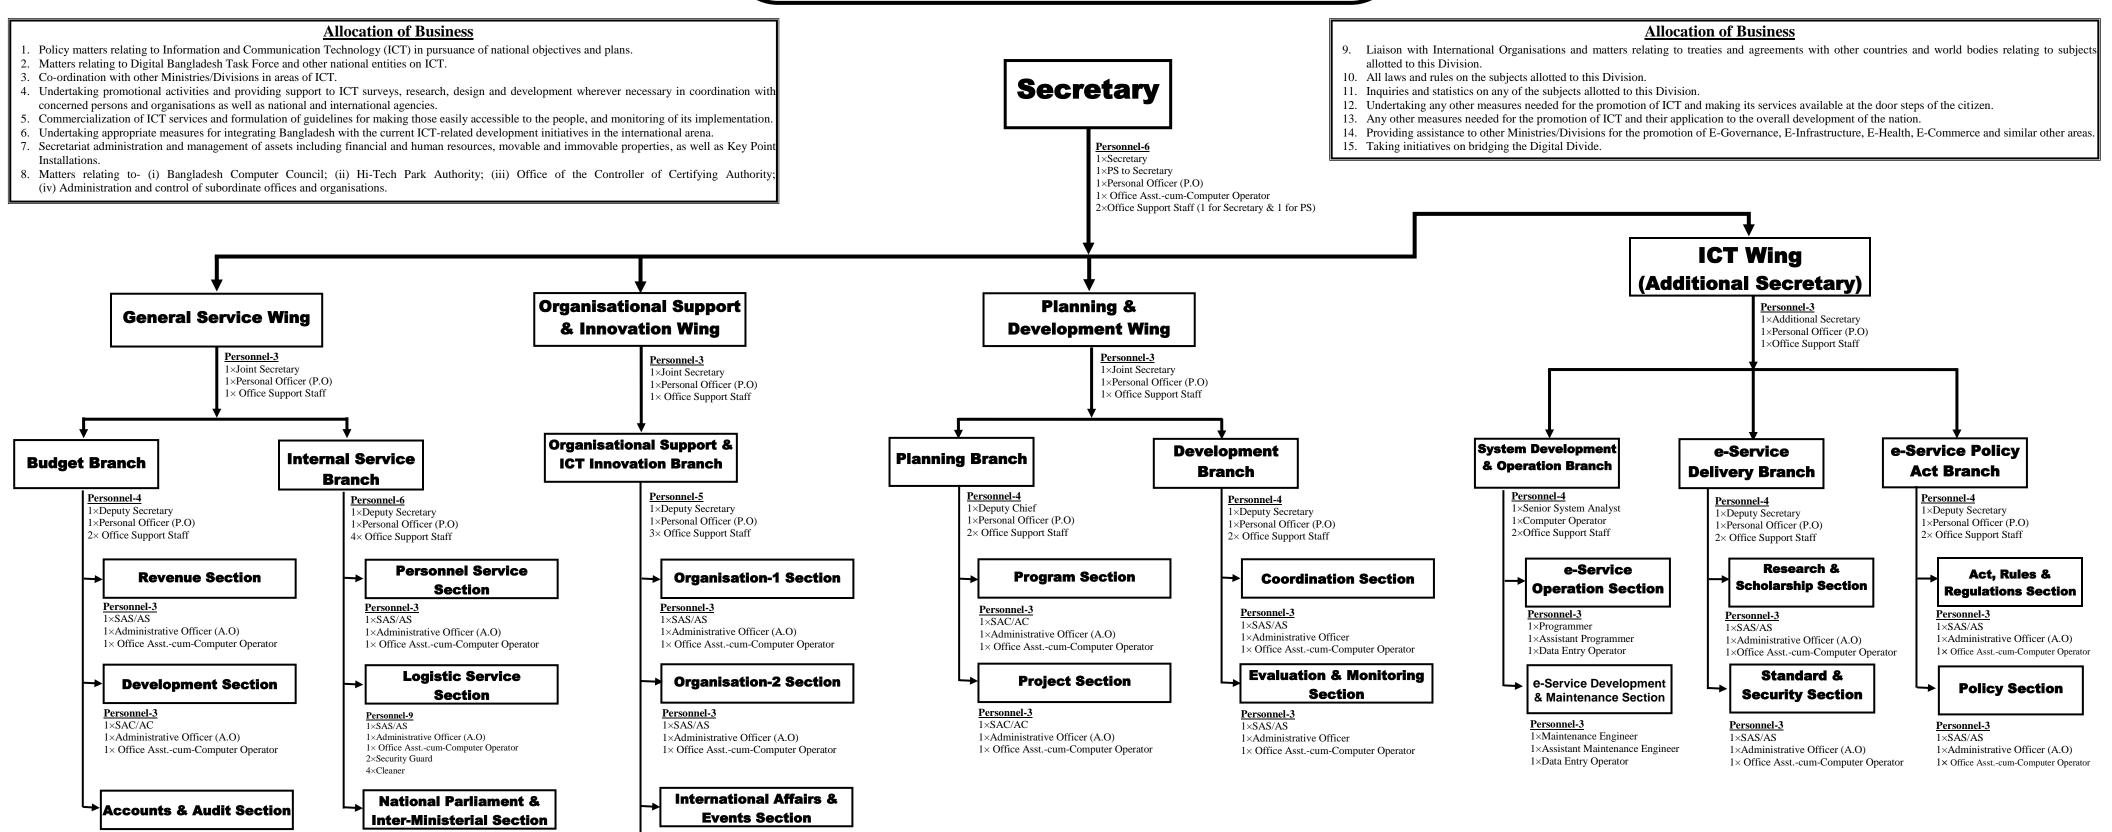

## Present Organogram)

| 1 <sup>st</sup> -9 <sup>th</sup> Grade Officials |                                                           |          |     | 10 <sup>th</sup> - 20 <sup>th</sup> Grade Officials |          |      | nent (TO&E)  List of Office Equipments |          |     | List of Transports |              |  |
|--------------------------------------------------|-----------------------------------------------------------|----------|-----|-----------------------------------------------------|----------|------|----------------------------------------|----------|-----|--------------------|--------------|--|
| Sl.                                              | Name of Post                                              | Quantity | Sl. | Name of Post                                        | Quantity | S    | I. Name of Office Equipments           | Quantity | Sl. | Name of Transport  | Quantity     |  |
| 1.                                               | Secretary                                                 | 01       | 15. | Administrative Officer (A.O)                        | 1        | 7 1  | . Photocopier                          | 03       | 1.  | Jeep               | 01           |  |
| 2.                                               | Additional Secretary                                      | 01       | 16. | Personal Officer (P.O)                              | 1:       | 2 2  | . Computer (with UPS)                  | 44       | 2.  | Microbus           | 04           |  |
| 3.                                               | Joint Secretary                                           | 03       | 17. | Assistant Accounts Officer (Former Accountant)      | 0        | 1 3  | . Laptop                               | 10       | 3.  | Motorcycle         | 02           |  |
| 4.                                               | Deputy Secretary                                          | 06       | 18. | Computer Operator                                   | 0        | 1 4  | . Notebook                             | 02       |     | Total              | 07           |  |
| 5.                                               | Deputy Chief                                              | 01       | 19. | Cashier                                             | 0        | 1 5  | . Smart Board                          | 02       |     |                    |              |  |
| 6.                                               | Senior Assistant Secretary (SAS)/Assistant Secretary (AS) | 14       | 20. | Office Assistant-cum-Computer Operator              | 1        | 3    | . Multimedia Projector                 | 02       |     |                    |              |  |
| 7.                                               | Senior Assistant Chief (SAC)/ Assistant Chief (AC)        | 03       | 21. | Data Entry Operator                                 | 0:       | 2 7  | . Network Printer                      | 16       |     |                    |              |  |
| 8.                                               | PS to Secretary                                           | 01       | 22. | Cash Sorker                                         | 0        | 1 8  | . Scanner                              | 03       |     |                    |              |  |
| 9.                                               | Senior System Analyst                                     | 01       | 23. | Office Support Staff (Former MLSS)                  | 2.       | 5    | . Flatbed Scanner                      | 04       |     |                    |              |  |
| 10.                                              | Programmer                                                | 01       | 24. | Security Guard                                      | 0:       | 2 10 | D. Fax Machine                         | 02       |     |                    |              |  |
| 11.                                              | Maintenance Engineer                                      | 01       | 25. | Cleaner                                             | 0-       | 1    | Duplicating Machine                    | 01       |     |                    |              |  |
| 12.                                              | Accounts Officer                                          | 01       | -   | -                                                   |          | - 11 | 2. GPS                                 | 02       |     |                    |              |  |
| 13.                                              | Assistant Programmer                                      | 01       | -   | -                                                   |          | - 13 | 3. CC TV                               | 04       |     |                    | NE           |  |
| 14.                                              | Assistant Maintenance Engineer                            | 01       | -   | -                                                   |          | - 1  | I. Digital Camera                      | 01       |     |                    |              |  |
|                                                  | Total                                                     | 36       |     | Total                                               | 8-       | 1 1: | 5. Video Conferencing                  | 02       |     | মো                 | নজরুল ই      |  |
|                                                  | Grand Total (Manpower) = 36 + 84 = 120                    |          |     |                                                     |          |      | 5. Server                              | 04       |     |                    | <b>म</b> ि   |  |
|                                                  |                                                           |          |     |                                                     |          | 1    | 7. Switch                              | 04       |     | তথ্য ধ             | वागात्याग    |  |
|                                                  |                                                           |          |     |                                                     |          | 1    | 3. Router                              | 06       |     | aiciala            | লাভন্তী বাংক |  |
|                                                  |                                                           |          |     |                                                     |          | 15   | 9. Firewall                            | 02       |     |                    |              |  |
|                                                  |                                                           |          |     |                                                     |          | 2    | ). Storage (SAN)                       | 02       |     |                    |              |  |
|                                                  |                                                           |          |     |                                                     |          |      |                                        |          |     |                    |              |  |
|                                                  |                                                           |          |     |                                                     |          | 2    | Online UPS                             | 04       |     |                    |              |  |